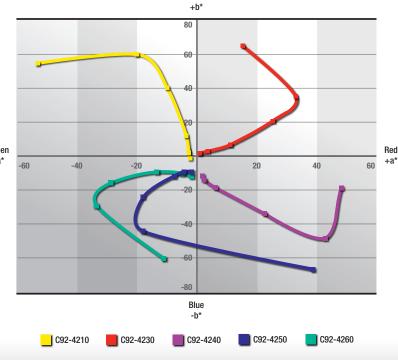

| SunSHINE Color<br>Travel Effects | <b>Product Code</b> | Particle Size<br>Distribution |
|----------------------------------|---------------------|-------------------------------|
| Golden Sunrise                   | C92-4210            | 6-45 microns                  |
| Solar Explosion                  | C92-4230            | 6-45 microns                  |
| Violet Aurora                    | C92-4240            | 6-45 microns                  |
| Daybreak Blue                    | C92-4250            | 6-45 microns                  |
| Northern Lights                  | C92-4260            | 6-45 microns                  |

Color & Comfort

Golden Sunrise

<sup>\*</sup>Color effects as they appear over black.